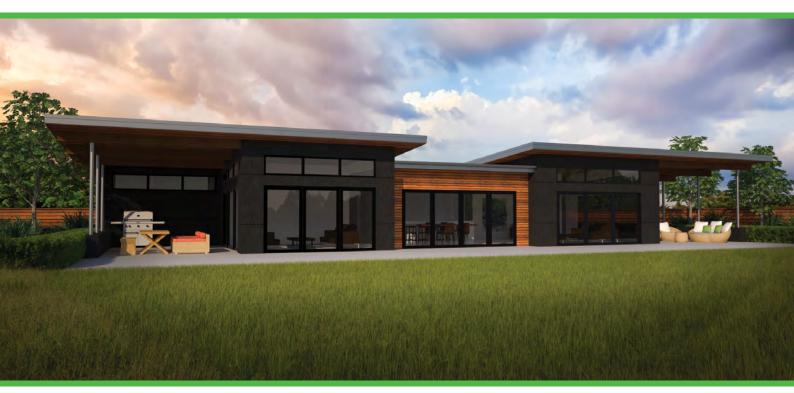

The Bonito is a stunning home that incorporates a delightful and spacious living hub, providing plenty of room to relax as a family. Large windows let the light flood in and there is covered outdoor entertainment areas on either side of the living hub, providing an entertainers dream. The kitchen features a walk through pantry which also leads to a hidden and private laundry. Near the front entrance is a gorgeous master bedroom featuring a large walk in wardrobe and ensuite. The secondary bedrooms even share their own ensuite meeting the needs of any family. The Minto delivers the full family home experience you need.