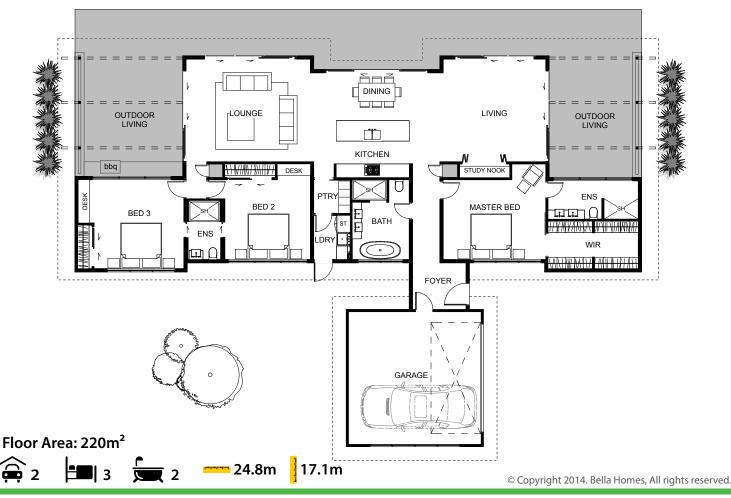

The Bonito is a stunning home that incorporates a delightful and spacious living hub, providing plenty of room to relax as a family. Large windows let the light flood in and there is covered outdoor entertainment areas on either side of the living hub, providing an entertainers dream. The kitchen features a walk through pantry which also leads to a hidden and private laundry. Near the front entrance is a gorgeous master bedroom featuring a large walk in wardrobe and ensuite. The secondary bedrooms even share their own ensuite meeting the needs of any family. The Minto delivers the full family home experience you need.