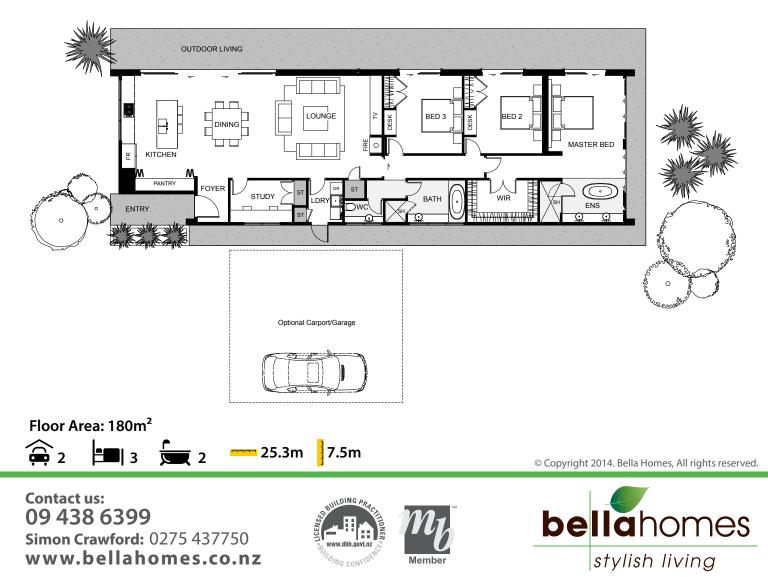

The Calor is a spacious three bedroom home with a smart layout. An elegantly designed master bedroom tucked away at the far end of the house offers a peaceful oasis that features a large walk in wardrobe and luxurious open ensuite. The living spaciously combines an open plan kitchen, lounge and dining that seamlessly opens through to the outdoor living, extending the living and entertaining area beautifully. This stylish home has ample storage throughout to make everyday living a breeze and with the living space cleverly separated from the sleeping area's it makes this home particularly ideal for families with younger children. The Calor is a home that delivers practical, flexible living for all.