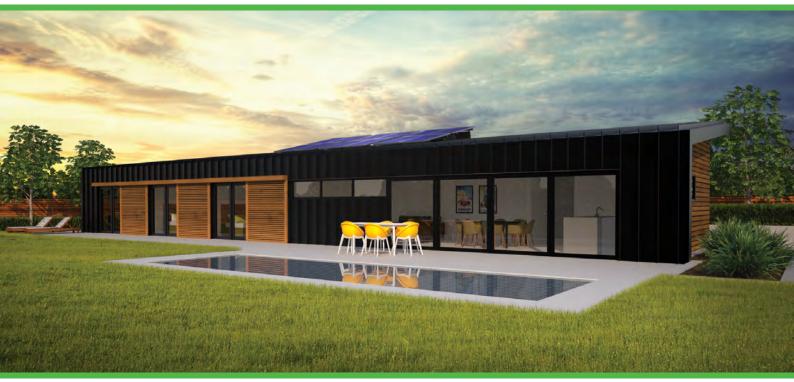

The Calor is a spacious three bedroom home with a smart layout. An elegantly designed master bedroom tucked away at the far end of the house offers a peaceful oasis that features a large walk in wardrobe and luxurious open ensuite. The living spaciously combines an open plan kitchen, lounge and dining that seamlessly opens through to the outdoor living, extending the living and entertaining area beautifully. This stylish home has ample storage throughout to make everyday living a breeze and with the living space cleverly separated from the sleeping area's it makes this home particularly ideal for families with younger children. The Calor is a home that delivers practical, flexible living for all.