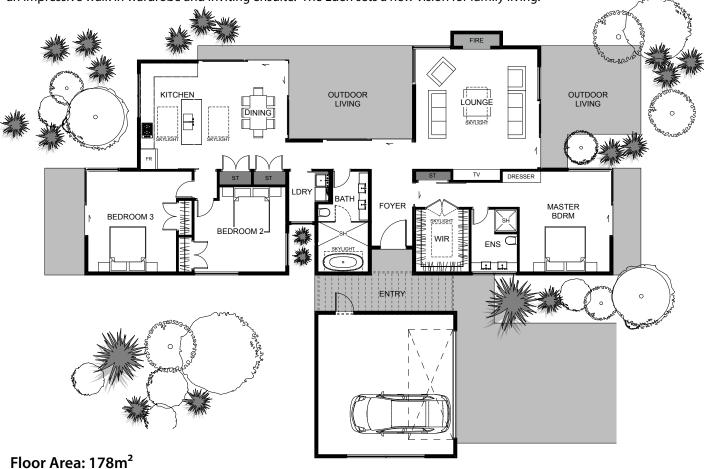

The Eden offers a complete package as a three bedroom family home. There is plenty of entertaining space with a open plan kitchen/dining area looking out to outdoor living space and a separate private lounge perfect for when the family comes together or when guests come around. Situated near the entry is the master bedroom that promises privacy and relaxation complete with an impressive walk in wardrobe and inviting ensuite. The Eden sets a new vision for family living.