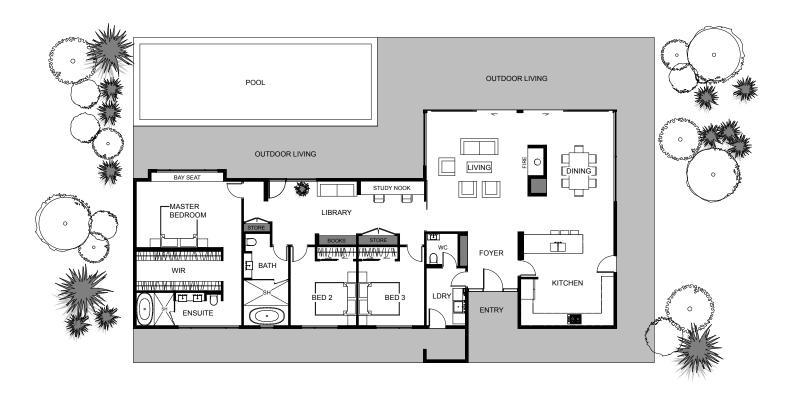

The Fleur has a bright, open design with an abundance of windows that let plenty of light into the home and the outdoor living areas are seamlessly connected with the indoor living spaces via sliding doors. The living areas are separated from the bedroom, allowing for privacy and seclusion. The master bedroom has the luxury of a walk in wardrobe and ensuite and the library and study nook makes efficient use of space in this home. The Fleur features all you need for comfortable living.

Floor Area: 197m<sup>2</sup>

© Copyright 2014. Bella Homes, All rights reserved.

Contact us: 09 438 6399

Simon Crawford: 0275 437750 www.bellahomes.co.nz