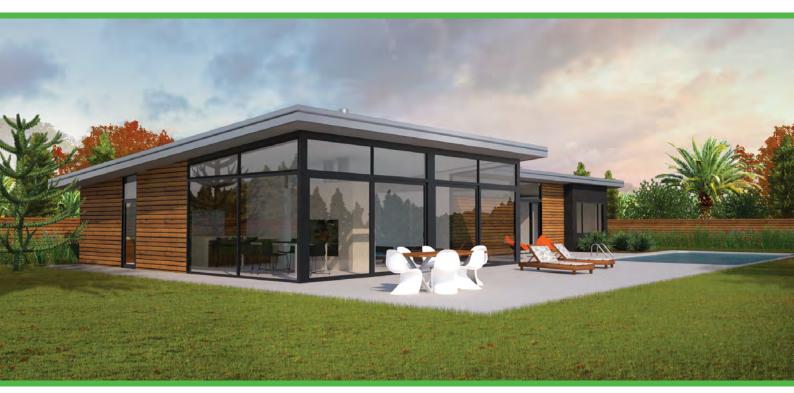

The Fleur has a bright, open design with an abundance of windows that let plenty of light into the home and the outdoor living areas are seamlessly connected with the indoor living spaces via sliding doors. The living areas are separated from the bedroom, allowing for privacy and seclusion. The master bedroom has the luxury of a walk in wardrobe and ensuite and the library and study nook makes efficient use of space in this home. The Fleur features all you need for comfortable living.