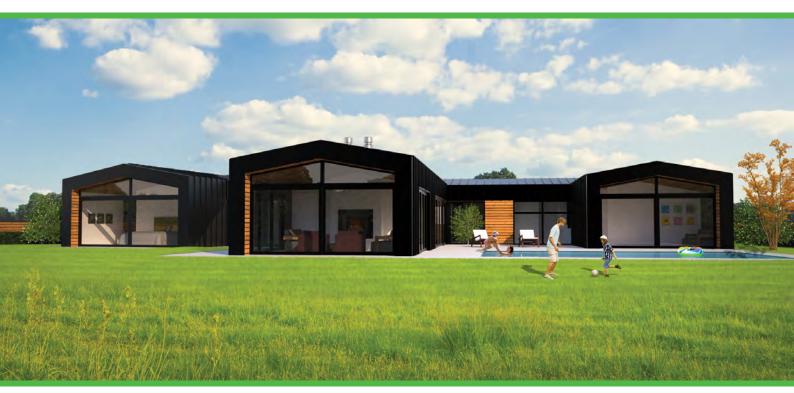

The Koto is an ideal home for a family that needs plenty of room. The master bedroom is privately located to the right of the living area with the secondary bedrooms located off a hallway and are conveniently clustered around the main bathroom. The 4th bedroom could be either be a bedroom or rumpus room making this the ideal house for anyone with young children or teenagers wanting their own space. The kitchen is the perfect backdrop to entertaining guest with the addition of a scullery allowing plenty of space. This is a home you will fall in love with.