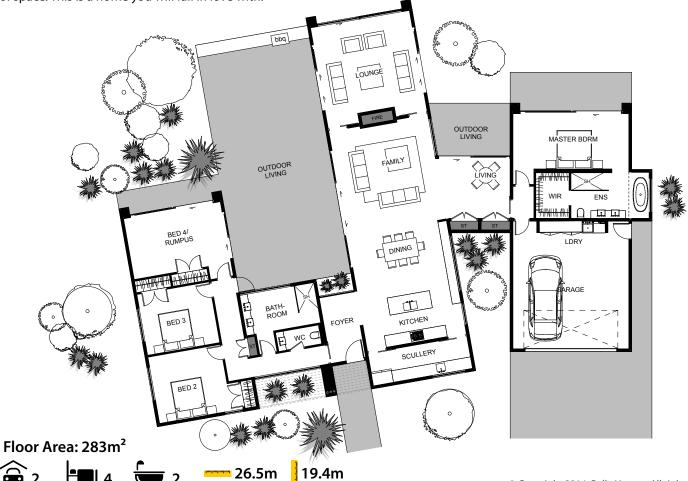

The Koto is an ideal home for a family that needs plenty of room. The master bedroom is privately located to the right of the living area with the secondary bedrooms located off a hallway and are conveniently clustered around the main bathroom. The 4th bedroom could be either be a bedroom or rumpus room making this the ideal house for anyone with young children or teenagers wanting their own space. The kitchen is the perfect backdrop to entertaining guest with the addition of a scullery allowing plenty of space. This is a home you will fall in love with.