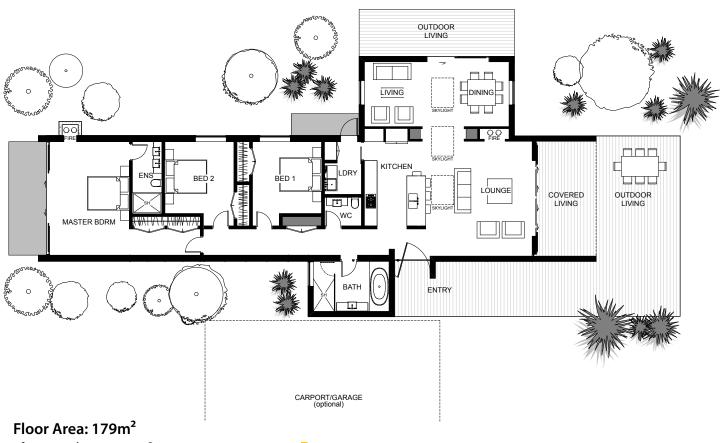

The Manaia is a stylish single storey home that all the family will enjoy. An open plan kitchen and lounge flow seamlessly through to the outdoor entertainment area giving you extended entertaining space and the three skylights brighten the already sunny living areas with more natural light. For ease of access and convenience the laundry is located near the kitchen. With the bedrooms close together and located away from living areas the Manaia is the perfect home for young families.