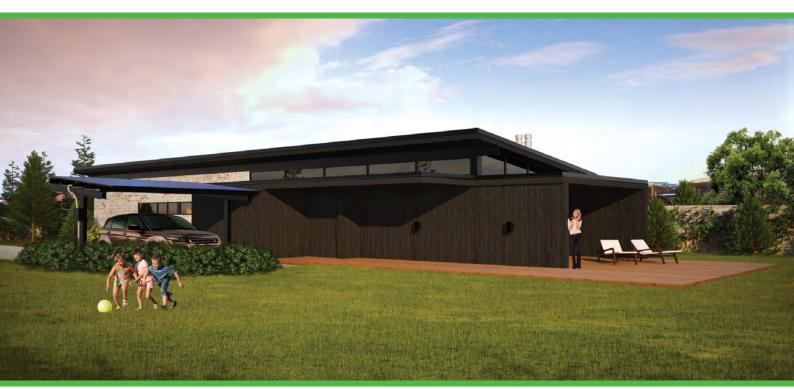

The Manaia is a stylish single storey home that all the family will enjoy. An open plan kitchen and lounge flow seamlessly through to the outdoor entertainment area giving you extended entertaining space and the three skylights brighten the already sunny living areas with more natural light. For ease of access and convenience the laundry is located near the kitchen. With the bedrooms close together and located away from living areas the Manaia is the perfect home for young families.