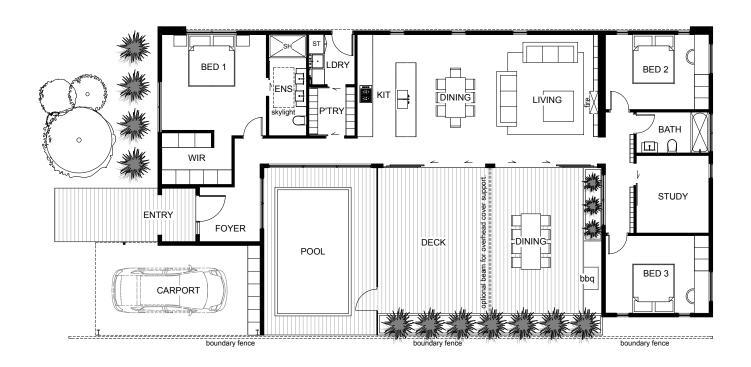

The Morada is a home that welcomes everyone. The indoor and outdoor living spaces are centrally located in the home and create a spacious integrated hub for just the family to relax or for family and friends to join together. The master bedroom is at the front of the home, offering the ultimate privacy. The other bedrooms conveniently surround the main bathroom and are off a hallway on the opposite side of the living area. The Morada offers relaxing and stylish living at any budget.

Floor Area: 148m<sup>2</sup>

© Copyright 2014. Bella Homes, All rights reserved.

Contact us: 09 438 6399

Simon Crawford: 0275 437750 www.bellahomes.co.nz