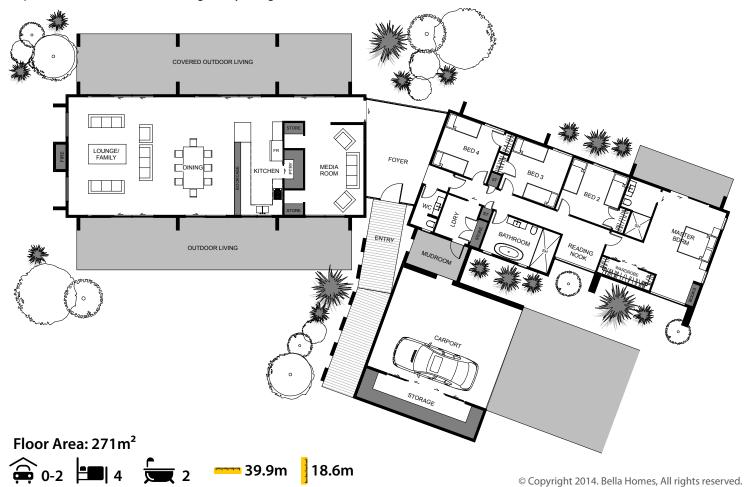

The Sanctuary is a great entertainers home with well positioned living spaces and bedrooms that deliver comfort and style. The living and bedrooms are split between an oustanding foyer into two private wings. The main living space enchants the eye and delivers your family and friends the lifestyle you have always dreamed of living. With plenty of light from the large windows and doors that lead to outdoor entertainment on both the north and southern sides of the living area. This home delivers many ways of practical, affordable and exciting family living.