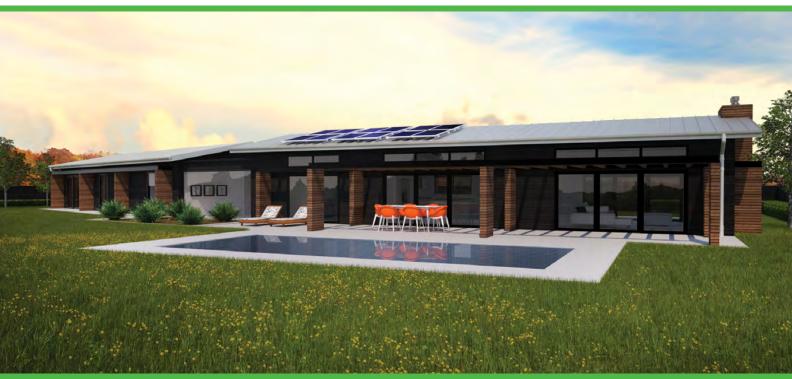

The Sanctuary is a great entertainers home with well positioned living spaces and bedrooms that deliver comfort and style. The living and bedrooms are split between an oustanding foyer into two private wings. The main living space enchants the eye and delivers your family and friends the lifestyle you have always dreamed of living. With plenty of light from the large windows and doors that lead to outdoor entertainment on both the north and southern sides of the living area. This home delivers many ways of practical, affordable and exciting family living.