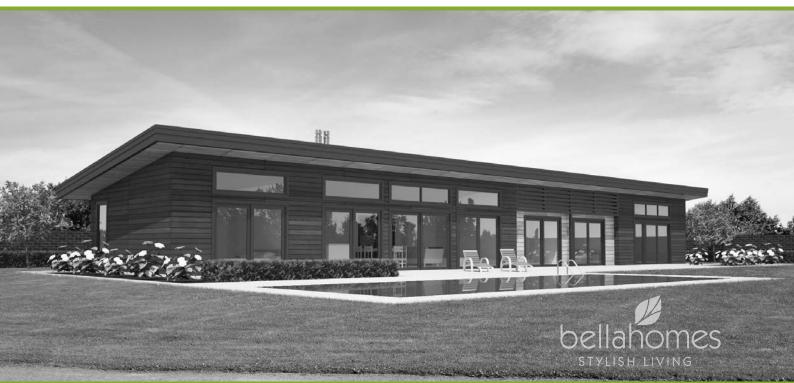

The Bruno is a narrow home designed to have all rooms facing the same way. This makes it easy if you have a great lawn, a view or just want all rooms to get the same amount of sun throughout the day. Something nice about this home is the glass doors and overhead window in the garage, making this large space usable for parties, games room and more. The dual outdoor living gives an option to end the day around a back-to-back fireplace, all while enjoying the evening sunset.