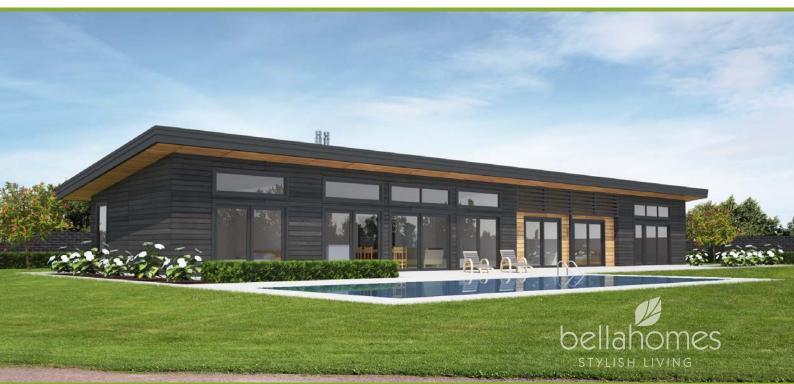

The Bruno is a narrow home designed to have all rooms facing the same way. This makes it easy if you have a great lawn, a view or just want all rooms to get the same amount of sun throughout the day. Something nice about this home is the glass doors and overhead window in the garage, making this large space usable for parties, games room and more. The dual outdoor living gives an option to end the day around a back-to-back fireplace, all while enjoying the evening sunset.