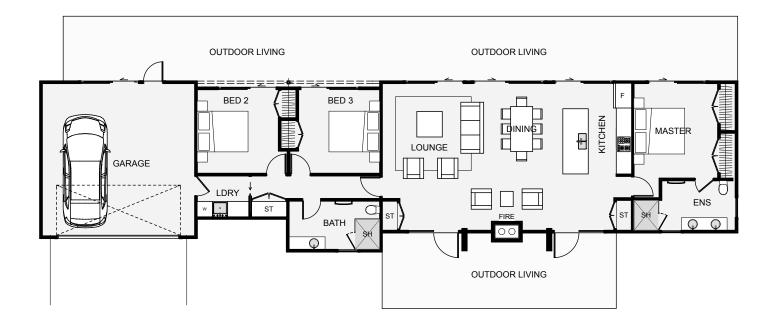

The Bruno is a narrow home designed to have all rooms facing the same way. This makes it easy if you have a great lawn, a view or just want all rooms to get the same amount of sun throughout the day. Something nice about this home is the glass doors and overhead window in the garage, making this large space usable for parties, games room and more. The dual outdoor living gives an option to end the day around a back-to-back fireplace, all while enjoying the evening sunset.