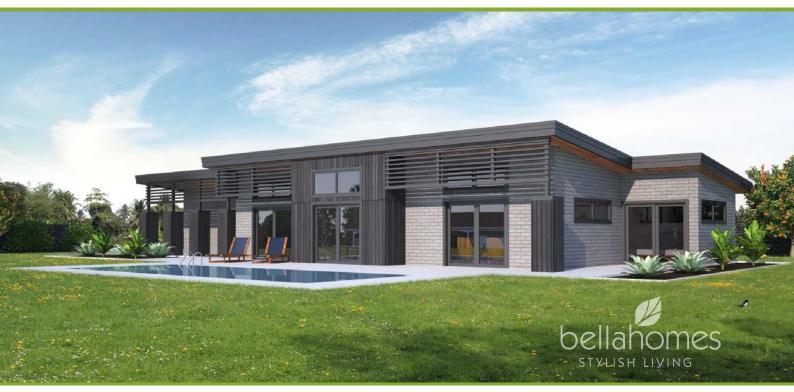

The Cleo is a home designed for narrow sections, however wider sections will just enlarge the outdoor living space which is a great bonus. This home has a number of things going for it, such as the grand covered entry, the dual lounges and the high ceilings in both lounges and the dining. Fixed sun shades provide not only practical uses, but an architectural, aesthetic finish to the home. A variation of claddings can be used to give you the desired look or the materials you love.