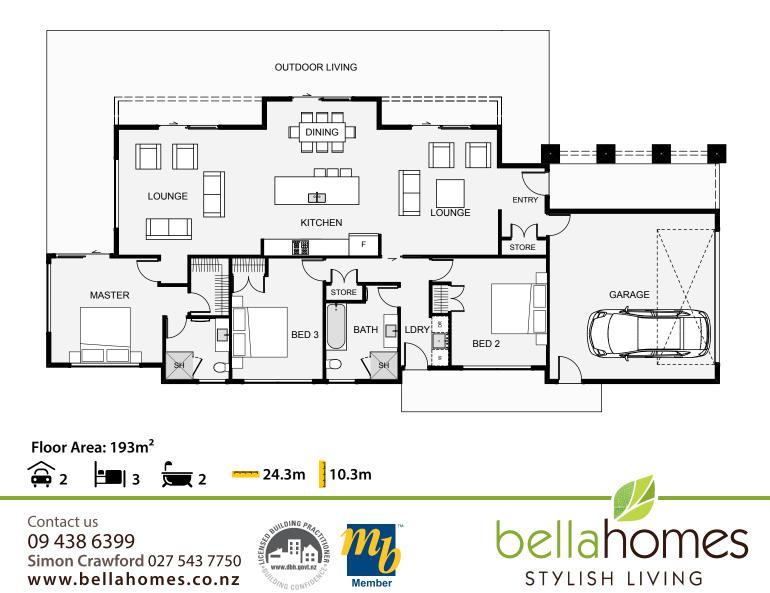

The Cleo is a home designed for narrow sections, however wider sections will just enlarge the outdoor living space which is a great bonus. This home has a number of things going for it, such as the grand covered entry, the dual lounges and the high ceilings in both lounges and the dining. Fixed sun shades provide not only practical uses, but an architectural, aesthetic finish to the home. A variation of claddings can be used to give you the desired look or the materials you love.