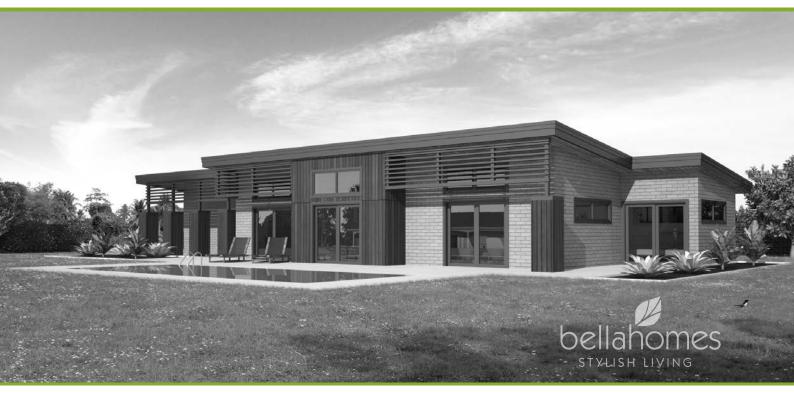

The Cleo is a home designed for narrow sections, however wider sections will just enlarge the outdoor living space which is a great bonus. This home has a number of things going for it, such as the grand covered entry, the dual lounges and the high ceilings in both lounges and the dining. Fixed sun shades provide not only practical uses, but an architectural, aesthetic finish to the home. A variation of claddings can be used to give you the desired look or the materials you love.