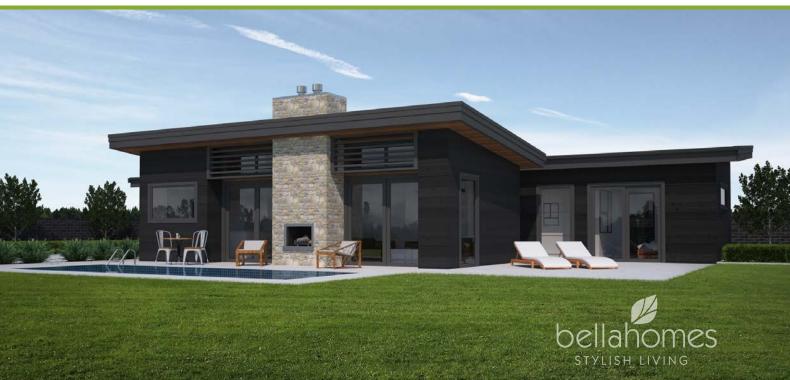

The Jago has a unique side profile with its gull-wing roof-line. This home is designed to accommodate families with its extensive storage and integrated study. The open living has a high rafter ceiling with two overhead windows as pictured above. Families can enjoy the use of an outdoor fire as well the optional bar window in the kitchen, making entertaining at home fun and exciting for all.