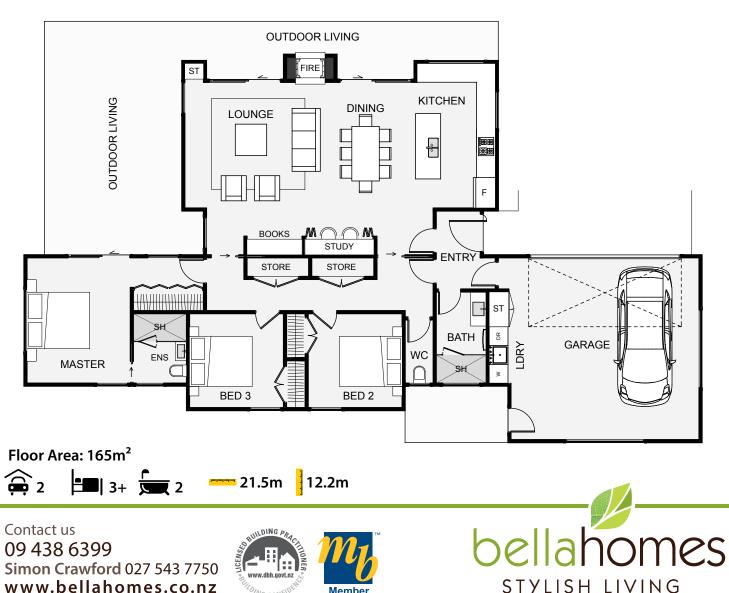

The Jago has a unique side profile with its gull-wing roof-line. This home is designed to accommodate families with its extensive storage and integrated study. The open living has a high rafter ceiling with two overhead windows as pictured above. Families can enjoy the use of an outdoor fire as well the optional bar window in the kitchen, making entertaining at home fun and exciting for all.