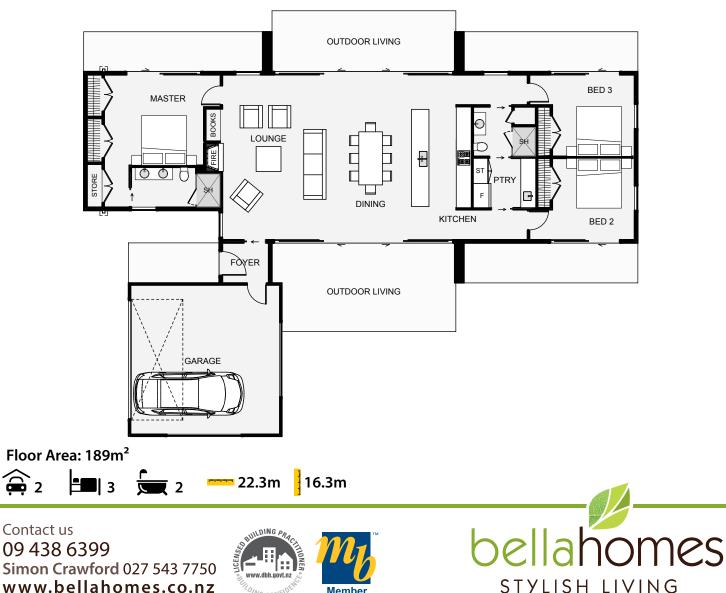

www.bellahomes.co.nz

WG CONF

Member

This home captures both modern and traditional architecture with its defined outlines bonding both into a strong, appealing home. The layout of this home is designed around simple lines, dual outdoor living and the general flow of modern living. The garage allows for a private and sheltered backyard and depending on the section, this home can be flipped, mirrored or rotated to suit.