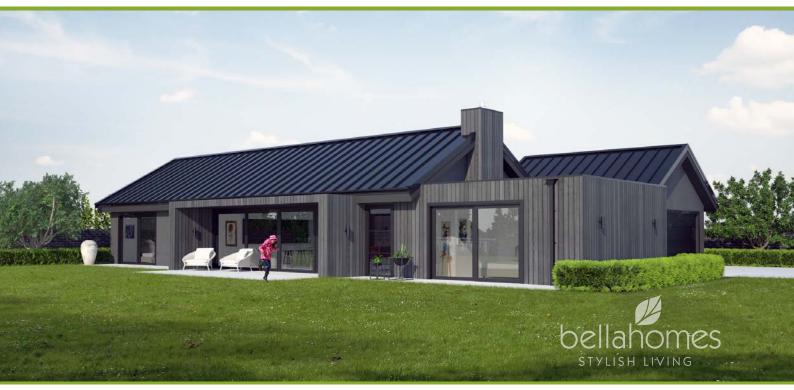

www.bellahomes.co.nz

WG CONF

Member

This home captures both modern and traditional architecture with its defined outlines bonding both into a strong, appealing home. The layout of this home is designed around simple lines, dual outdoor living and the general flow of modern living. The garage allows for a private and sheltered backyard and depending on the section, this home can be flipped, mirrored or rotated to suit.