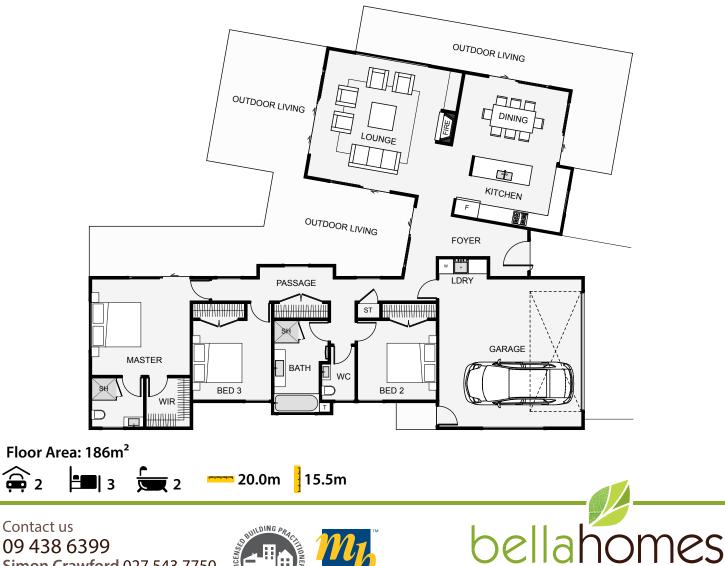

Two main wings provide the basic layout of this home. The bedroom wing is longer and provides the perfect shelter and privacy to the outdoor living and lawn space. By having the living wing set at an angle the kitchen and dining are positioned in the morning sun. The angle also gives a very sheltered outdoor living space between wings and a view angle from the lounge which reaches out into the property. This home could give your section the edge you're looking to create.