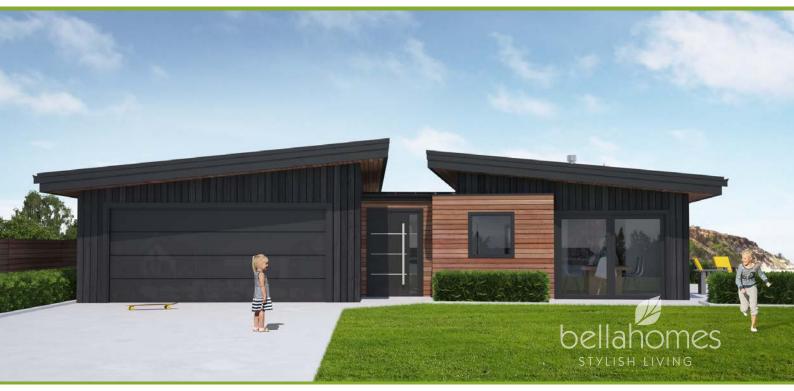

Two main wings provide the basic layout of this home. The bedroom wing is longer and provides the perfect shelter and privacy to the outdoor living and lawn space. By having the living wing set at an angle the kitchen and dining are positioned in the morning sun. The angle also gives a very sheltered outdoor living space between wings and a view angle from the lounge which reaches out into the property. This home could give your section the edge you're looking to create.