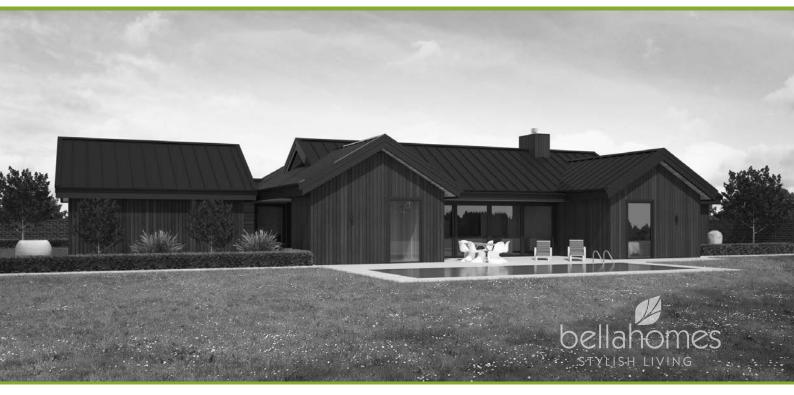

This home is semi symmetrical in shape, looks great with its length and includes very separate bedrooms. All bathroom plumbing is condensed in one location which keeps the pipework simple. The scullery is cleverly located as you walk in from the garage and through the laundry making grocery shopping a breeze. The living layout is simple yet effective and depending on the day, wind or time, you can pick your outdoor spot of choice which are both sheltered in design. The Zeus is a home with lots to offer.