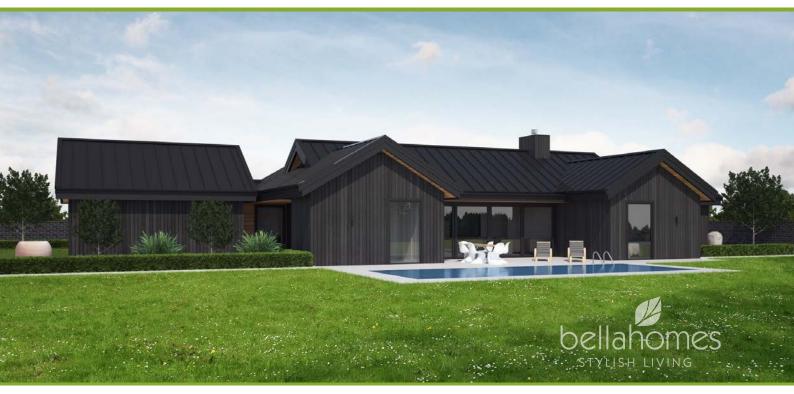

This home is semi symmetrical in shape, looks great with its length and includes very separate bedrooms. All bathroom plumbing is condensed in one location which keeps the pipework simple. The scullery is cleverly located as you walk in from the garage and through the laundry making grocery shopping a breeze. The living layout is simple yet effective and depending on the day, wind or time, you can pick your outdoor spot of choice which are both sheltered in design. The Zeus is a home with lots to offer.