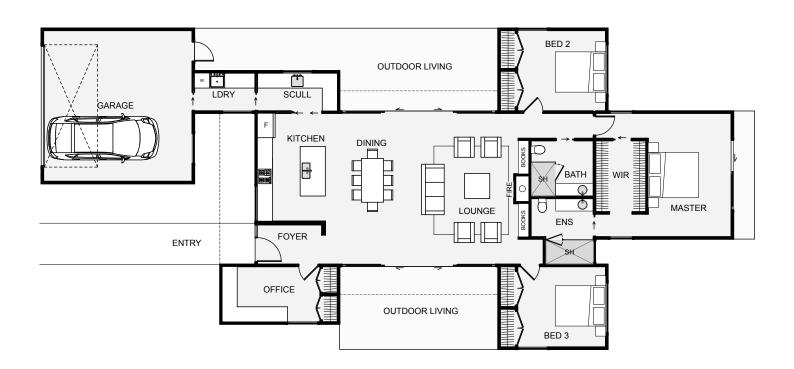

This home is semi symmetrical in shape, looks great with its length and includes very separate bedrooms. All bathroom plumbing is condensed in one location which keeps the pipework simple. The scullery is cleverly located as you walk in from the garage and through the laundry making grocery shopping a breeze. The living layout is simple yet effective and depending on the day, wind or time, you can pick your outdoor spot of choice which are both sheltered in design. The Zeus is a home with lots to offer.